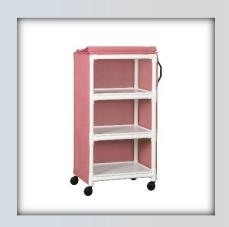

## Value Line Multi-Purpose Cart

| Technical Data   |        |
|------------------|--------|
| Height:          | 50.5"  |
| Width:           | 28"    |
| Depth:           | 20"    |
| Shelf Spacing    | 12.5"  |
| Weight:          | 31 lbs |
| Ship Weight:     | 36 lbs |
| Shipping Method: | Parcel |

## **Features:**

- Easy and quiet to maneuver, even when full
- Injection molded shelves, removeable for easy cleaning
- Top support plate on all carts
- Push-pull handles
- 3" twin-wheel casters
- Cover opens on both sides for easy loading and unloading
- Cover removes easily for cleaning
- Cover available in 5 Textilene® and 4 Sure-Chek® colors