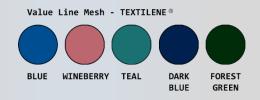

## **Features:**

- Easy and quiet to maneuver, even when full
- Injection molded shelves, removeable for easy cleaning
- Top support plate on all carts
- Push-pull handles
- 3" twin-wheel casters
- Cover opens on both sides for easy loading and unloading
- Cover removes easily for cleaning
- Cover available in 5 Textilene® and 4 Sure-Chek® colors