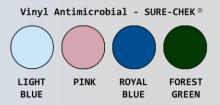

## **Features:**

- Easy and quiet to maneuver, even when full
- Injection molded shelves, removeable for easy cleaning
- Top support plate on all carts
- Push-pull handles
- 3" twin-wheel casters
- Cover opens on both sides for easy loading and unloading
- Cover removes easily for cleaning
- Cover available in 5 Textilene® and 4 Sure-Chek® colors